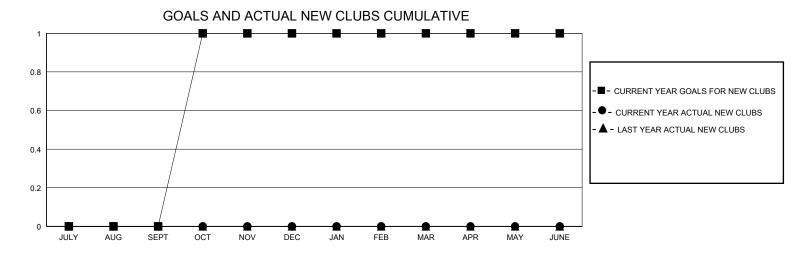

## District 26 M5

Results as of: 7/31/2024

| GMT:          |               | LOC         | CATION MISSOUR |                       | GMT CA                |                         |                                                    |  |  |
|---------------|---------------|-------------|----------------|-----------------------|-----------------------|-------------------------|----------------------------------------------------|--|--|
|               | Cluk          | os          |                | Members               |                       |                         |                                                    |  |  |
|               | RESULTS FOR   | R 2024-2025 |                | RESULTS FOR 2024-2025 |                       |                         |                                                    |  |  |
| QUARTER       | NEW CLUB GOAL | NEW CLUBS   | DROPPED CLUBS  | QUARTER MEMB          | ER GROWTH NET<br>GOAL | MEMBER GROWTH<br>ACTUAL | DROPPED<br>MEMBERS ACTUAL<br>(including transfers) |  |  |
| JULY/AUG/SEPT | 0             | 0           | 0              | JULY/AUG/SEPT         | 2                     | 6                       | 5                                                  |  |  |
| OCT/NOV/DEC   | 1             | 0           | 0              | OCT/NOV/DEC           | 20                    | 0                       | 0                                                  |  |  |
| JAN/FEB/MAR   | 0             | 0           | 0              | JAN/FEB/MAR           | 0                     | 0                       | 0                                                  |  |  |
| APR/MAY/JUNE  | 0             | 0           | 0              | APR/MAY/JUNE          | 0                     | 0                       | 0                                                  |  |  |