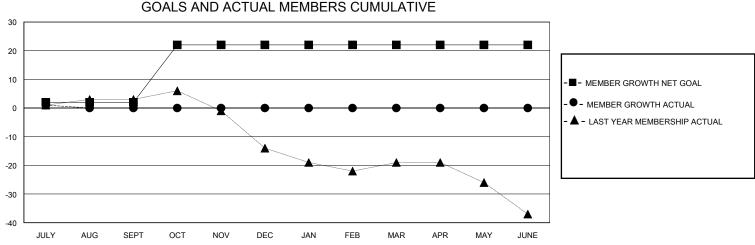

## District 26 M5

Results as of: 7/31/2024

| GMT:          |               | LOC         | CATION MISSOUR |                       | GMT CA                |                         |                                                    |  |  |
|---------------|---------------|-------------|----------------|-----------------------|-----------------------|-------------------------|----------------------------------------------------|--|--|
|               | Cluk          | os          |                | Members               |                       |                         |                                                    |  |  |
|               | RESULTS FOR   | R 2024-2025 |                | RESULTS FOR 2024-2025 |                       |                         |                                                    |  |  |
| QUARTER       | NEW CLUB GOAL | NEW CLUBS   | DROPPED CLUBS  | QUARTER MEMB          | ER GROWTH NET<br>GOAL | MEMBER GROWTH<br>ACTUAL | DROPPED<br>MEMBERS ACTUAL<br>(including transfers) |  |  |
| JULY/AUG/SEPT | 0             | 0           | 0              | JULY/AUG/SEPT         | 2                     | 6                       | 5                                                  |  |  |
| OCT/NOV/DEC   | 1             | 0           | 0              | OCT/NOV/DEC           | 20                    | 0                       | 0                                                  |  |  |
| JAN/FEB/MAR   | 0             | 0           | 0              | JAN/FEB/MAR           | 0                     | 0                       | 0                                                  |  |  |
| APR/MAY/JUNE  | 0             | 0           | 0              | APR/MAY/JUNE          | 0                     | 0                       | 0                                                  |  |  |